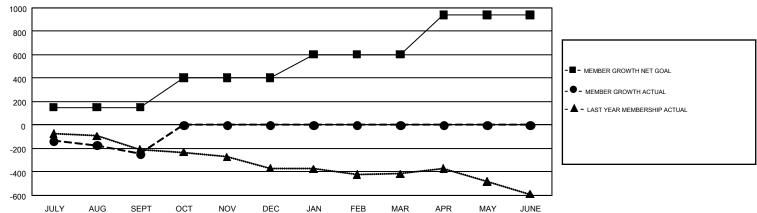

## GMT Constitutional Area 3, Group D

GMT: OPEN

REPORT DOES NOT INCLUDE CLUBS IN UNDISTRICTED AREAS.

| Clubs         |               |              |               | Members               |                           |                         |                                              |  |
|---------------|---------------|--------------|---------------|-----------------------|---------------------------|-------------------------|----------------------------------------------|--|
|               | RESULTS FO    | PR 2019-2020 |               | RESULTS FOR 2019-2020 |                           |                         |                                              |  |
| QUARTER       | NEW CLUB GOAL | NEW CLUBS    | DROPPED CLUBS | QUARTER               | MEMBER GROWTH NET<br>GOAL | MEMBER GROWTH<br>ACTUAL | DROPPED MEMBERS ACTUAL (including transfers) |  |
| JULY/AUG/SEPT | 1             | 0            | 4             | JULY/AUG/SEPT         | 152                       | 184                     | 403                                          |  |
| OCT/NOV/DEC   | 3             | 0            | 0             | OCT/NOV/DEC           | 253                       | 0                       | 0                                            |  |
| JAN/FEB/MAR   | 2             | 0            | 0             | JAN/FEB/MAR           | 198                       | 0                       | 0                                            |  |
| APR/MAY/JUNE  | 5             | 0            | 0             | APR/MAY/JUNE          | 336                       | 0                       | 0                                            |  |