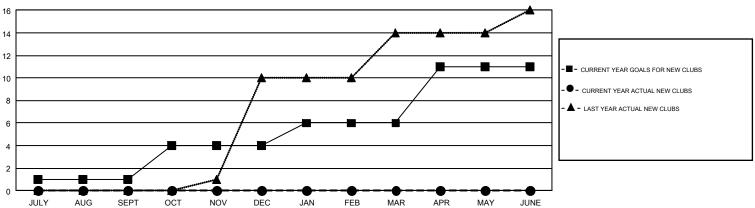

## GMT Constitutional Area 3, Group D

GMT: OPEN

REPORT DOES NOT INCLUDE CLUBS IN UNDISTRICTED AREAS.

| Clubs         |               |              |               | Members               |                           |                         |                                              |  |
|---------------|---------------|--------------|---------------|-----------------------|---------------------------|-------------------------|----------------------------------------------|--|
|               | RESULTS FO    | PR 2019-2020 |               | RESULTS FOR 2019-2020 |                           |                         |                                              |  |
| QUARTER       | NEW CLUB GOAL | NEW CLUBS    | DROPPED CLUBS | QUARTER               | MEMBER GROWTH NET<br>GOAL | MEMBER GROWTH<br>ACTUAL | DROPPED MEMBERS ACTUAL (including transfers) |  |
| JULY/AUG/SEPT | 1             | 0            | 4             | JULY/AUG/SEPT         | 152                       | 184                     | 403                                          |  |
| OCT/NOV/DEC   | 3             | 0            | 0             | OCT/NOV/DEC           | 253                       | 0                       | 0                                            |  |
| JAN/FEB/MAR   | 2             | 0            | 0             | JAN/FEB/MAR           | 198                       | 0                       | 0                                            |  |
| APR/MAY/JUNE  | 5             | 0            | 0             | APR/MAY/JUNE          | 336                       | 0                       | 0                                            |  |